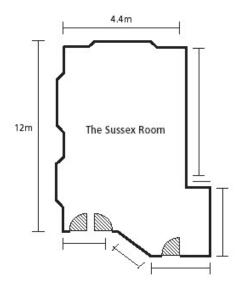

## **The Sussex Room**

The Sussex room seats up to 40 and offers wide doorways for wheelchair access, a popular set-up is a 15 person U-shaped classroom with additional space to move about or for displays. Features include: Broadband Internet and individually controlled air conditioning, wheelchair access.

| Conference Configuration |      |                |            |  |  |
|--------------------------|------|----------------|------------|--|--|
| Set up Style             | No's | Dimensions     |            |  |  |
| Theatre                  | 30   | Area (m2)      | 45         |  |  |
| Classroom                | 20   | Room Size      | 12m x 4.4m |  |  |
| U-Shape                  | 18   | Ceiling Height | 2.4m       |  |  |
| Boardroom                | 20   | Door Width     | 3.5m       |  |  |
| Cocktail                 | 40   | Door Height    | 1.9        |  |  |
| Banquet                  | 25   |                |            |  |  |